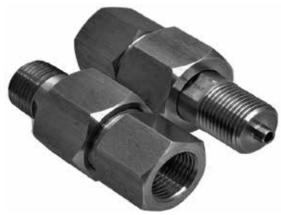

## **Swivel Adaptors**

The Budenberg Swivel Adaptors have been designed for the ease of design and installation of Pressure Gauges and other instrumentation where positional orientation can be determined on site

The standard material is Stainless Steel, although other materials are available on request.

The 6GA is ideal for connection of Pressure Gauges to valves, and aids the ease of installation, especially of Differential Instruments.

Model 6GA