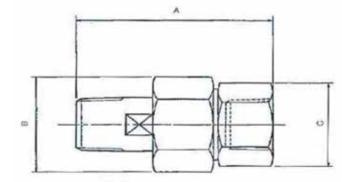

## Dimensions

| Model No    | Size                       | А    | В    | С    | Weight |
|-------------|----------------------------|------|------|------|--------|
| 6GA8M-8FBBS | 1/2" NPT (M) x 1/" BSP (F) | 80mm | 32mm | 28mm | 0.33kg |
| 6GA8MFS/BB  | 1/2" NPT (M) x 1/" BSP (F) | 90mm | 32mm | 28mm | 0.35kg |